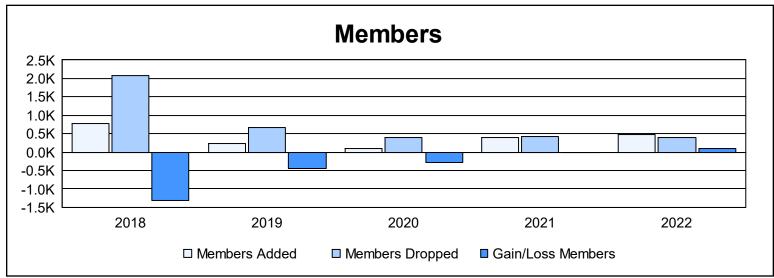

District 387 As of June 2022 Cumulative

| Year      | New<br>Clubs | Dropped<br>Clubs | Gain/<br>Loss<br>Clubs | New<br>Members | Charter<br>Members | Reinstate<br>Members | Transfer<br>Members | Total<br>Member<br>Added | Total<br>Members<br>Dropped | Gain/<br>Loss<br>Members |
|-----------|--------------|------------------|------------------------|----------------|--------------------|----------------------|---------------------|--------------------------|-----------------------------|--------------------------|
| 2017-2018 | 7            | 7                | 0                      | 303            | 325                | 116                  | 23                  | 767                      | 2,070                       | -1,303                   |
| 2018-2019 | 0            | 10               | -10                    | 114            | 57                 | 36                   | 18                  | 225                      | 671                         | -446                     |
| 2019-2020 | 0            | 7                | -7                     | 0              | 44                 | 49                   | 3                   | 96                       | 384                         | -288                     |
| 2020-2021 | 0            | 0                | 0                      | 278            | 49                 | 47                   | 34                  | 408                      | 426                         | -18                      |
| 2021-2022 | 0            | 0                | 0                      | 282            | 76                 | 71                   | 55                  | 484                      | 384                         | 100                      |
| Average   | 1            | 5                | -3                     | 195            | 110                | 64                   | 27                  | 396                      | 787                         | -391                     |