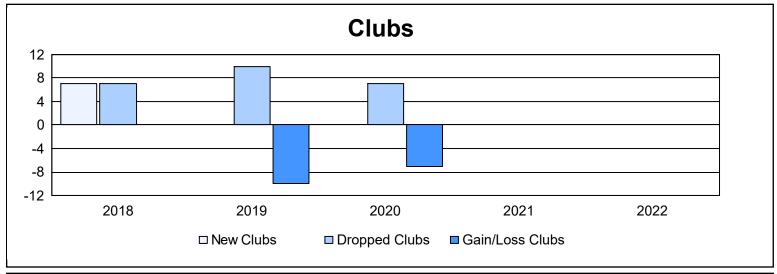

District 387 As of June 2022 Cumulative

| Year      | New<br>Clubs | Dropped<br>Clubs | Gain/<br>Loss<br>Clubs | New<br>Members | Charter<br>Members | Reinstate<br>Members | Transfer<br>Members | Total<br>Member<br>Added | Total<br>Members<br>Dropped | Gain/<br>Loss<br>Members |
|-----------|--------------|------------------|------------------------|----------------|--------------------|----------------------|---------------------|--------------------------|-----------------------------|--------------------------|
| 2017-2018 | 7            | 7                | 0                      | 303            | 325                | 116                  | 23                  | 767                      | 2,070                       | -1,303                   |
| 2018-2019 | 0            | 10               | -10                    | 114            | 57                 | 36                   | 18                  | 225                      | 671                         | -446                     |
| 2019-2020 | 0            | 7                | -7                     | 0              | 44                 | 49                   | 3                   | 96                       | 384                         | -288                     |
| 2020-2021 | 0            | 0                | 0                      | 278            | 49                 | 47                   | 34                  | 408                      | 426                         | -18                      |
| 2021-2022 | 0            | 0                | 0                      | 282            | 76                 | 71                   | 55                  | 484                      | 384                         | 100                      |
| Average   | 1            | 5                | -3                     | 195            | 110                | 64                   | 27                  | 396                      | 787                         | -391                     |