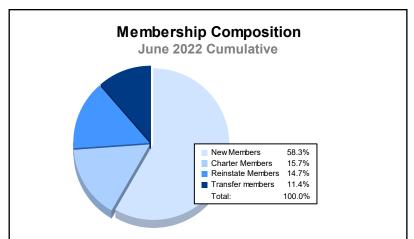

District 387 As of June 2022 Cumulative

| Year      | New<br>Clubs | Dropped<br>Clubs | Gain/<br>Loss<br>Clubs | New<br>Members | Charter<br>Members | Reinstate<br>Members | Transfer<br>Members | Total<br>Member<br>Added | Total<br>Members<br>Dropped | Gain/<br>Loss<br>Members |
|-----------|--------------|------------------|------------------------|----------------|--------------------|----------------------|---------------------|--------------------------|-----------------------------|--------------------------|
| 2017-2018 | 7            | 7                | 0                      | 303            | 325                | 116                  | 23                  | 767                      | 2,070                       | -1,303                   |
| 2018-2019 | 0            | 10               | -10                    | 114            | 57                 | 36                   | 18                  | 225                      | 671                         | -446                     |
| 2019-2020 | 0            | 7                | -7                     | 0              | 44                 | 49                   | 3                   | 96                       | 384                         | -288                     |
| 2020-2021 | 0            | 0                | 0                      | 278            | 49                 | 47                   | 34                  | 408                      | 426                         | -18                      |
| 2021-2022 | 0            | 0                | 0                      | 282            | 76                 | 71                   | 55                  | 484                      | 384                         | 100                      |
| Average   | 1            | 5                | -3                     | 195            | 110                | 64                   | 27                  | 396                      | 787                         | -391                     |